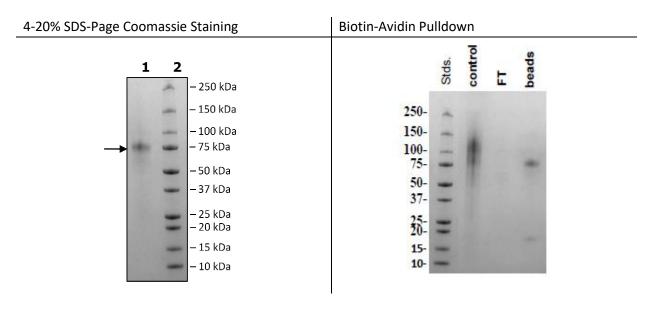

## **Product Information**

| Construct:<br>Label: | CD55 (35-353-Avi-His)-(Biotin)<br>This protein is enzymatically biotinylated using Avi-Tag™ technology.<br>Biotinylation is confirmed to be ≥90%. |
|----------------------|---------------------------------------------------------------------------------------------------------------------------------------------------|
| Concentration:       | 1.24 mg/ml                                                                                                                                        |
| Species:             | Human                                                                                                                                             |
| Formulated In:       | 8 mM phosphate pH 7.4, 110 mM NaCl, 2.2 mM KCl, 20% glycerol                                                                                      |
| Expression System:   | HEK293                                                                                                                                            |
| Format:              | Aqueous buffer solution                                                                                                                           |
| Stability:           | At least 6 months at -80°C. Avoid freeze/thaw cycles.                                                                                             |
| Storage:             | -80°C                                                                                                                                             |
| Genbank Accession:   | NM_000574                                                                                                                                         |
| MW:                  | 38 kDa                                                                                                                                            |
| Glycosylation:       | This protein runs at a higher MW by SDS-PAGE due to glycosylation.                                                                                |
| Purity:              | ≥90%                                                                                                                                              |

## **Quality Control Data**