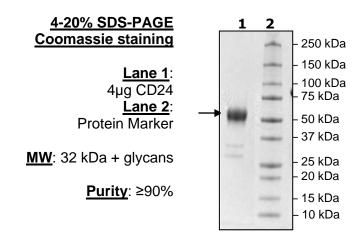

Description: Human secreted CD24, also known as Signal Transducer CD24, Small Cell Lung Carcinoma Cluster 4 Antigen and CD24A, GenBank Accession No. NM\_013230, a.a. 27-59(end), fused at the C-terminus of the Fc portion of human IgG1, with C-terminal Avi-tag™, expressed in a HEK293 cell expression system. MW = 32 kDa. This protein runs at a higher MW by SDS-PAGE due to glycosylation.