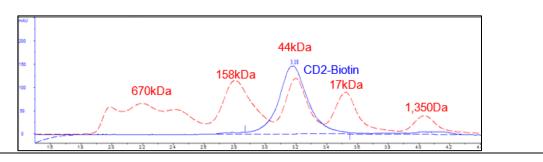

## Gel Filtration Trace

## **Product Information**

| Construct:<br>Label: | CD2 (25-209-Avi-His)-(Biotin)<br>This protein is enzymatically biotinylated using Avi-Tag™ technology.<br>Biotinylation is confirmed to be ≥90%. |
|----------------------|--------------------------------------------------------------------------------------------------------------------------------------------------|
| Concentration:       | 0.73 mg/ml                                                                                                                                       |
| Species:             | Human                                                                                                                                            |
| Formulated In:       | 8 mM phosphate pH 7.4, 110 mM NaCl, 2.2 mM KCl, 20% glycerol                                                                                     |
| Expression System:   | HEK293                                                                                                                                           |
| Format:              | Aqueous buffer solution                                                                                                                          |
| Stability:           | At least 6 months at -80°C. Avoid freeze/thaw cycles.                                                                                            |
| Storage:             | -80°C                                                                                                                                            |
| Genbank Accession:   | NM_001767                                                                                                                                        |
| MW:                  | 24 kDa + glycans                                                                                                                                 |
| Glycosylation:       | This protein runs at a higher MW by SDS-PAGE due to glycosylation.                                                                               |
| Purity:              | ≥90%                                                                                                                                             |
| Aggregation:         | <10%                                                                                                                                             |