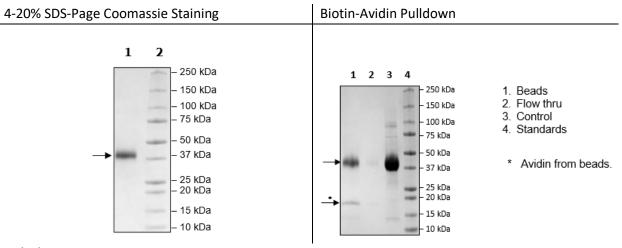

## Quality Control Data

## **Product Information**

| Construct:<br>Label: | CD2 (25-209-Avi-His)-(Biotin)<br>This protein is enzymatically biotinylated using Avi-Tag™ technology.<br>Biotinylation is confirmed to be ≥90%. |
|----------------------|--------------------------------------------------------------------------------------------------------------------------------------------------|
| Concentration:       | 0.73 mg/ml                                                                                                                                       |
| Species:             | Human                                                                                                                                            |
| Formulated In:       | 8 mM phosphate pH 7.4, 110 mM NaCl, 2.2 mM KCl, 20% glycerol                                                                                     |
| Expression System:   | HEK293                                                                                                                                           |
| Format:              | Aqueous buffer solution                                                                                                                          |
| Stability:           | At least 6 months at -80°C. Avoid freeze/thaw cycles.                                                                                            |
| Storage:             | -80°C                                                                                                                                            |
| Genbank Accession:   | NM_001767                                                                                                                                        |
| MW:                  | 24 kDa + glycans                                                                                                                                 |
| Glycosylation:       | This protein runs at a higher MW by SDS-PAGE due to glycosylation.                                                                               |
| Purity:              | ≥90%                                                                                                                                             |
| Aggregation:         | <10%                                                                                                                                             |