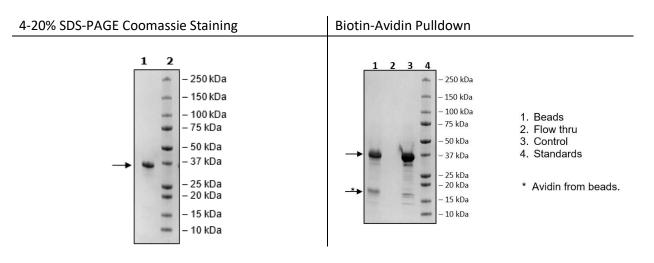

months at -80°C. Avoid freeze/thaw cycles.                                                        |
| Storage:           | -80°C                                                                                                        |
| Genbank Accession: | NM_001553.3                                                                                                  |
| MW:                | 30 kDa + glycans                                                                                             |
| Glycosylation:     | This protein runs at a higher MW by SDS-PAGE due to glycosylation.                                           |
| Purity:            | ≥90%                                                                                                         |

## **Quality Control Data**